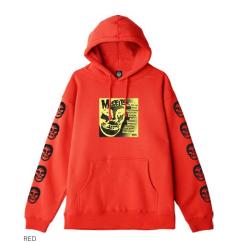

SHIPPED BY COLOR S.

WHITE

| OBEY MISFITS FIEND ROCKER 163 |                  |    |    |    | 163081762 |      |   |
|-------------------------------|------------------|----|----|----|-----------|------|---|
|                               | SHIPPED BY COLOR | S. | м. | L. | XL.       | XXL. | ı |