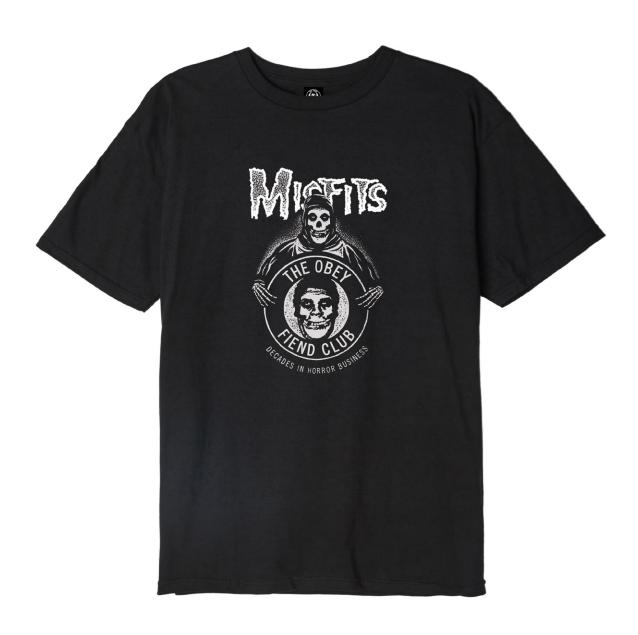

# **MEN'S TEES & FLEECE**

163081761 OBEY MISFITS DECADES OF HORROR BUSINESS

#### **BASIC TEES**

Regular fit crew neck tee with solid rib neck trims. Made in a heavyweight cotton. SOLID: 100% Cotton; HEATHER GREY: 90% Cotton / 10% Polyester

163081761 XXL.

163081763

BLACK

OBEY MISFITS DECADES OF HORROR BUSINESS
SHIPPED BY COLOR S. M.