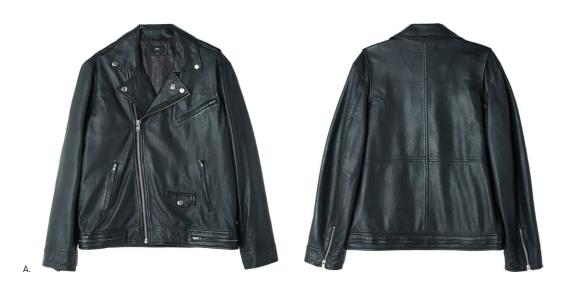

#### MISFITS LEATHER JACKET

#### 121800328

- Slim fit men's motorcycle jacket
- Soft leather jacket with details of all chrome silver hardware and interior body lined with contrast color. Misfits collaboration artwork hand screen printed at back side by Shepard Fairey.
- SHELL: 100% Leather; LINING: 100% Acetate

|    | COLOR | S | М | L | XL | XXL |
|----|-------|---|---|---|----|-----|
| Α. | BLACK |   |   |   |    |     |