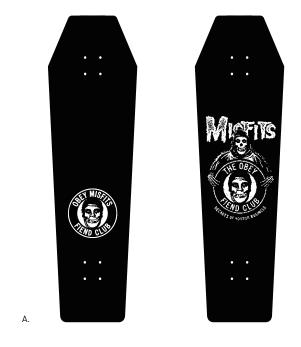

# **SKATEBOARD**

# OBEY MISFITS DECADES OF HORROR BUSINESS

- Coffin shaped skateboard.
  Feature Misfits collaboration artwork screen print transfered on front and back of the baord.

  100% Wood

|      |   | COLOR | 0/S |  |
|------|---|-------|-----|--|
| - [7 | ٨ | BIVCK |     |  |