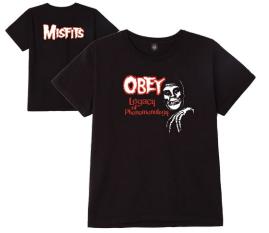

#### MISFITS LEATHER JACKET

#### 121800328

- Slim fit men's motorcycle jacket
- Soft leather jacket with details of all chrome silver hardware and interior body lined with contrast color. Misfits collaboration artwork hand screen printed at back side by Shepard Fairey.
- SHELL: 100% Leather; LINING: 100% Acetate

|    | COLOR | S | М | L | XL | XXL |
|----|-------|---|---|---|----|-----|
| Α. | BLACK |   |   |   |    |     |