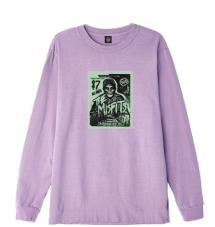

OBEY MISFITS LEGACY OF PHENOMENOLOGY
SHIPPED BY COLOR XS. S. 266851334 XS.

OBEY MISFITS TEENAGERS FROM MARS 266851335 SHIPPED BY COLOR XS. XL.

SPECTRA YELLOW

OFF BLACK

FIRE RED

| OBEY MISFITS 7" COVER |     |    |    |    | 266851336 |
|-----------------------|-----|----|----|----|-----------|
| SHIPPED BY COLOR      | XS. | S. | M. | L. | XL.       |