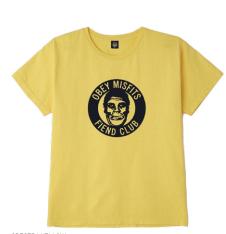

# BASIC ZIP HOOD

Regular fit hooded fleece with zip front, rib trim and set in sleeve 80% Cotton / 20% Polyester

| OBEY MISFITS FIEND CLUB |                  |    |    | 11175180 |     |      |
|-------------------------|------------------|----|----|----------|-----|------|
|                         | SHIPPED BY COLOR | S. | M. | L.       | XL. | XXL. |

#### **BASIC ZIP HOOD**

Regular fit zip hood fleece with pouch pocket, rib trims and set in sleeves. 80% Cotton/ 20% Polyester

# THE OBEY FIEND CLUB 211841339 SHIPPED BY COLOR S. M. L. XL.

HEATHER ASH