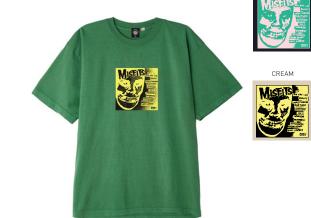

#### **HEAVYWEIGHT BOX TEE**

Heavyweight fabric custom box fit. Garment dye with softener wash. Made in the U.S.A. 100% Cotton

OFF BLACK

| OBEY MISFITS LEGACY OF | 166911760 |    |     |      |
|------------------------|-----------|----|-----|------|
| SHIPPED BY COLOR       | M.        | L. | XL. | XXL. |

CREAM

OBP
Legacy
Phenometrology

SPECTRA YELLOW

| INTAGE | GREEN |  |
|--------|-------|--|

| OBEY MISFITS SHOW FLYER |    |    |   |     | 166911766 |
|-------------------------|----|----|---|-----|-----------|
| SHIPPED BY COLOR        | S. | M. | L | XL. | XXL.      |