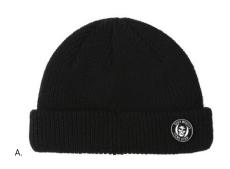

#### MISFITS LEGACY BEANIE

100030130

- Shallow fit
- Rib knit cuff beanie with custom removable OBEY / Misfits Fiend Club enamel pin
   100% Acrylic

|    | COLOR | 0/S |  |
|----|-------|-----|--|
| Α. | BLACK |     |  |