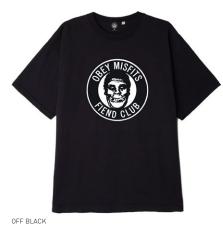

OFF BLACK

| OBEY MISFITS LEGACY OF | 166911760 |    |     |      |
|------------------------|-----------|----|-----|------|
| SHIPPED BY COLOR       | M.        | L. | XL. | XXL. |

| OBEY MISFITS 7" COVER |                  |    |    |    | 166911765 |      |  |
|-----------------------|------------------|----|----|----|-----------|------|--|
|                       | SHIPPED BY COLOR | S. | М. | L. | XL.       | XXL. |  |



CREAM

OBP
Legacy
Phenometrology



SPECTRA YELLOW



| INTAGE | GREEN |  |
|--------|-------|--|

| OBEY MISFITS SHOW FLYER |    |    |   |     | 166911766 |
|-------------------------|----|----|---|-----|-----------|
| SHIPPED BY COLOR        | S. | M. | L | XL. | XXL.      |

 THE OBEY FIEND CLUB
 166911767

 SHIPPED BY COLOR
 S.
 M.
 L.
 XL.
 XXL.







WHITE





CORAL

| OBEY MISFITS TEENAGER | S FROM MA | ARS |   |    | 166911769 |  |
|-----------------------|-----------|-----|---|----|-----------|--|
| SHIPPED BY COLOR      | S         | м   | ı | ΧI | XXI       |  |



OFF BLACK



11

#### **BASIC BOX CREW NECK FLEECE**

Oversized fit box crew neck fleece with rib trims and set in sleeves 50% Cotton / 50% Polyester

THE OBEY FIEND CLUB

SHIPPED BY COLOR S. M. L. XXL. XXL.

LT. PINK

BLACK

ASH GREY

ASH GREY

ASH GREY

# BASIC ZIP HOOD

Regular fit hooded fleece with zip front, rib trim and set in sleeve 80% Cotton / 20% Polyester

| OBEY MISFITS FIEND CLUB |                  |    |    | 11175180 |     |      |
|-------------------------|------------------|----|----|----------|-----|------|
|                         | SHIPPED BY COLOR | S.