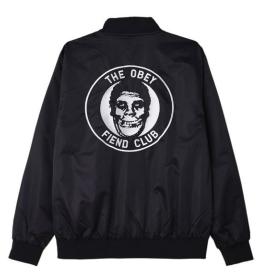

# MISFITS DENIM JACKET

- Regular fit denim jacket

  Classic denim with chest pocket with flap and bottom side welt pocket entry. Logo button shanks closures. Feature Misfits collaboration artwork screen printed at back side.

  100% Cotton

|    | COLOR | XXS | XS | S | М | L | XL | XXL |
|----|-------|-----|----|---|---|---|----|-----|
| A. | RED   |     |    |   |   |   |    |     |
| B  | BLACK |     |    |   |   |   |    |     |