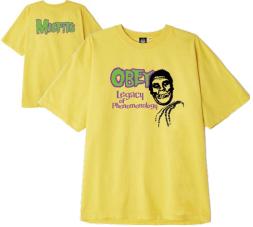

| Mishis                  | OBEY   |
|-------------------------|--------|
| Legacy<br>Phenomenology | OBEY ( |
|                         |        |

163081760

XXL.

BLACK

RED

163081764

OBEY MISFITS LEGACY OF PHENOMENOLOGY