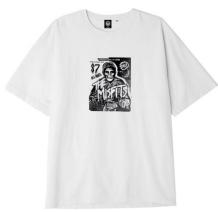

# **MEN'S TEES & FLEECE**

163081761 OBEY MISFITS DECADES OF HORROR BUSINESS

#### **BASIC TEES**

Regular fit crew neck tee with solid rib neck trims. Made in a heavyweight cotton. SOLID: 100% Cotton; HEATHER GREY: 90% Cotton / 10% Polyester

163081761 XXL.

163081763

BLACK

OBEY MISFITS DECADES OF HORROR BUSINESS
SHIPPED BY COLOR S. M.