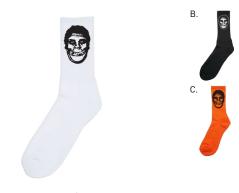

#### OBEY MISFITS SOCKS

100260124

- Athletic socks with comfortable French terry footing OBEY / MISFITS collaboration art jacquard
- 85% Cotton / 13% Polyester / 2% Elastane

A.

|    | COLOR  | 0/5 |  |
|----|--------|-----|--|
| Α. | WHITE  |     |  |
| B. | BLACK  |     |  |
| C. | ORANGE |     |  |