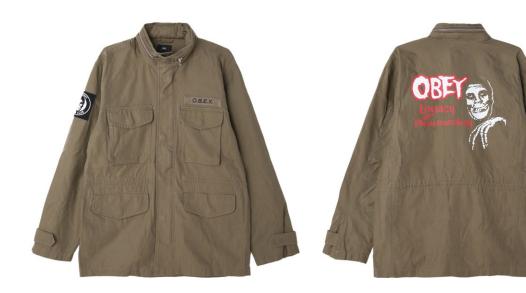

#### MISFITS M-65 JACKET

#### 121800326

- Regular fit M-65 military-inspired jacket
   Lightweight twill jacket with patch pockets at front. Zip away at standing collar with hood to roll out. Misfits collaboration artwork screen printed at back side and patch
- SHELL: 60% Cotton / 40% Polyester; LINING: 65% Cotton / 35% Polyester

|    | COLOR     | XXS | XS | S | М | L | XL | XXL |
|----|-----------|-----|----|---|---|---|----|-----|
| A. | DULL ARMY |     |    |   |   |   |    |     |