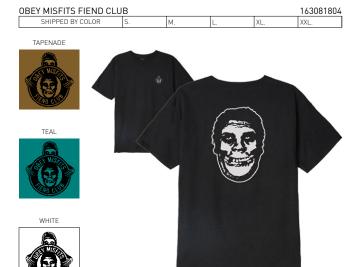

 THE OBEY FIEND CLUB
 166911767

 SHIPPED BY COLOR
 S.
 M.
 L.
 XL.
 XXL.

WHITE

CORAL

| OBEY MISFITS TEENAGER | S FROM MA | ARS |   |    | 166911769 |  |
|-----------------------|-----------|-----|---|----|-----------|--|
| SHIPPED BY COLOR      | S         | м   | ı | ΧI | XXI       |  |