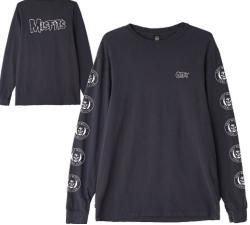

### **BASIC LONG SLEEVE TEES**

Regular fit crew neck long sleeve tee with set in rib trims. Made in a heavyweight cotton SOLIDS: 100% Cotton; HEATHER GREY: 90% Cotton / 10% Polyester

| OBEY MISFITS SHIPPED BY |       | L. XL. | 164901804<br>XXL. | OBEY MISFITS 7" COVE | S. M. | L. XL. | 164901765<br>XXL. |
|-------------------------|-------|--------|-------------------|----------------------|-------|--------|-------------------|
| TAPENADE  TEAL  WHITE   | BLACK |        |                   | BLACK                | Mesis |        | WHITE             |