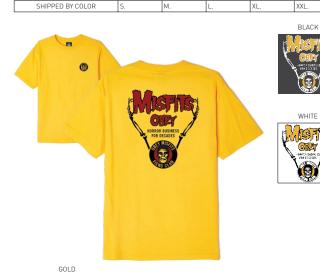

#### **BASIC TEES**

Regular fit crew neck tee with solid rib neck trims. Made in a heavyweight cotton. SOLID: 100% Cotton; HEATHER GREY: 90% Cotton / 10% Polyester

163081761 XXL.

163081763

BLACK

OBEY MISFITS DECADES OF HORROR BUSINESS
SHIPPED BY COLOR S. M.