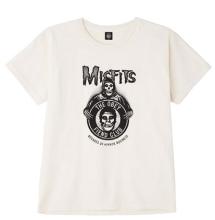

#### **HEAVYWEIGHT BOX TEE**

Heavyweight fabric custom box fit. Garment dye with softener wash. Made in the U.S.A. 100% Cotton

OFF BLACK

| OBEY MISFITS LEGACY OF | 166911760 |    |     |      |
|------------------------|-----------|----|-----|------|
| SHIPPED BY COLOR       | M.        | L. | XL. | XXL. |

#### **CUSTOM BOX TEE**

Premium weight, 18's jersey tee comes in a relaxed boyfriend fit. Features a custom dye and wash treatment for rich colors ad a premium hand feel. Made in the U.S.A. 100% Cotton