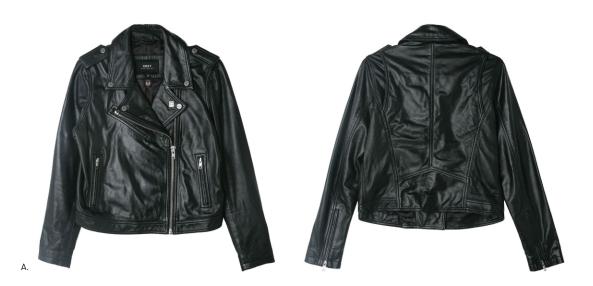

#### MISFITS DIABLO LEATHER MOTO

- Cropped fit women's moto jacket in the softest genuine leather with chunky metal hardware throughout
- · Comes fully lined and features custom OBEY pin. Misfits collaboration artwork hand screen printed at back side by Shepard Fairey.

  • SHELL: 100% Leather; LINING: 100% Polyester

|   |   | COLOR | XXS | XS | S | М | L |
|---|---|-------|-----|----|---|---|---|
| Α | - | BLACK |     |    |   |   |   |