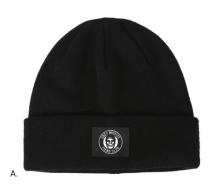

#### MISFITS LEGACY BEANIE

100030130

- Shallow fit
- Rib knit cuff beanie with custom removable OBEY / Misfits Fiend Club enamel pin
   100% Acrylic

|    | COLOR | 0/S |  |
|----|-------|-----|--|
| Α. | BLACK |     |  |