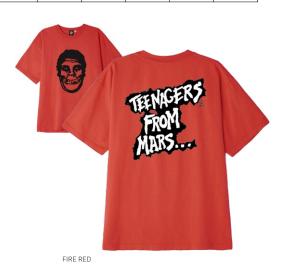

OBEY MISFITS LEGACY OF PHENOMENOLOGY
SHIPPED BY COLOR XS. S. 266851334 XS.

OBEY MISFITS TEENAGERS FROM MARS 266851335 SHIPPED BY COLOR XS. XL.

SPECTRA YELLOW

OFF BLACK

FIRE RED

| OBEY MISFITS 7" COVER |     |    |    |    | 266851336 |
|-----------------------|-----|----|----|----|-----------|
| SHIPPED BY COLOR      | XS. | S. | M. | L. | XL.       |