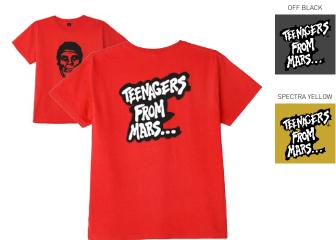

 THE OBEY FIEND CLUB
 166911767

 SHIPPED BY COLOR
 S.
 M.
 L.
 XL.
 XXL.

WHITE

CORAL

| OBEY MISFITS TEENAGER | S FROM MA | ARS |   |    | 166911769 |  |
|-----------------------|-----------|-----|---|----|-----------|--|
| SHIPPED BY COLOR      | S         | м   | ı | ΧI | XXI       |  |