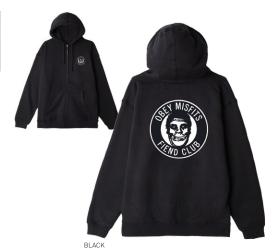

# BASIC ZIP HOOD

Regular fit hooded fleece with zip front, rib trim and set in sleeve 80% Cotton / 20% Polyester

| OBEY MISFITS FIEND CLUB |                  |    |    | 11175180 |     |      |
|-------------------------|------------------|----|----|----------|-----|------|
|                         | SHIPPED BY COLOR | S. | M. | L.       | XL. | XXL. |