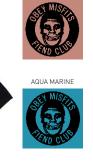

 THE OBEY FIEND CLUB
 166911767

 SHIPPED BY COLOR
 S.
 M.
 L.
 XL.
 XXL.

WHITE

CORAL

| OBEY MISFITS TEENAGER | S FROM MA | ARS |   |    | 166911769 |  |
|-----------------------|-----------|-----|---|----|-----------|--|
| SHIPPED BY COLOR      | S         | м   | ı | ΧI | XXI       |  |