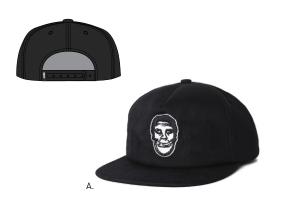

#### MISFITS CARESS SNAPBACK

#### 100570078

- Mid profile 5 panel snapback hat
   2-color direct custom OBEY / Misfits Graphic embroidery at center front crown
- 100% Cotton

|    | COLOR | 0/S |  |
|----|-------|-----|--|
| Α. | BLACK |     |  |