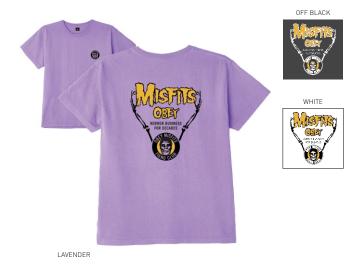

#### **OLD SCHOOL CREW**

Oversized fit box crew neck fleece with rib trims and set in sleeves. 50% Cotton/ 50% Polyester

 OBEY MISFITS LEGACY OF PHENOMENOLOGY
 212791334
 OBEY MISFITS TEENAGERS FROM MARS
 212791335

 SHIPPED BY COLOR
 S.
 M.
 L.
 XL.
 SHIPPED BY COLOR
 S.
 M.
 L.
 XL.

BLACK

HEATHER ASH