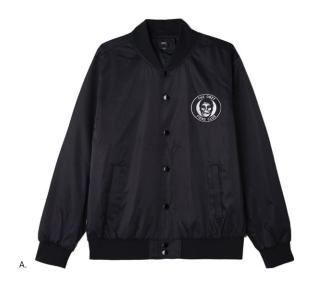

#### MISFITS FIEND CLUB 6 PANEL HAT

100580147

- Low profile 6 panel snapback hat
   2-color direct custom OBEY / Misfits Fiend Club embroidery at center front crown
- 100% Cotton

|    | COLOR | 0/S |  |
|----|-------|-----|--|
| A. | BLACK |     |  |

#### MISFITS FIEND CLUB BEANIE

100030129

- Classic fit
- Jersey knit cuff beanie with custom OBEY / Misfits Fiend Club woven label patch
   100% Acrylic

|    | COLOR | 0/S |  |
|----|-------|-----|--|
| Α. | BLACK |     |  |