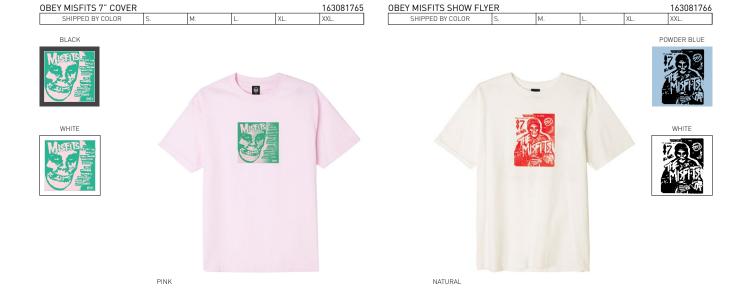

### **BASIC LONG SLEEVE TEES**

Regular fit crew neck long sleeve tee with set in rib trims. Made in a heavyweight cotton SOLIDS: 100% Cotton; HEATHER GREY: 90% Cotton / 10% Polyester

| OBEY MISFITS SHIPPED BY |       | L. XL. | 164901804<br>XXL. | OBEY MISFITS 7" COVE | S. M. | L. XL. | 164901765<br>XXL. |
|-------------------------|-------|--------|-------------------|----------------------|-------|--------|-------------------|
| TAPENADE  TEAL  WHITE   | BLACK |        |                   | BLACK                | Mesis |        | WHITE             |

| OBEY MISFITS 7" COVER |                  |    |    |    | 166911765 |      |  |
|-----------------------|------------------|----|----|----|-----------|------|--|
|                       | SHIPPED BY COLOR | S. | М. | L. | XL.       | XXL. |  |

CREAM

OBP
Legacy
Phenometrology

SPECTRA YELLOW

| INTAGE | GREEN |  |
|--------|-------|--|

| OBEY MISFITS SHOW FLYER |    |    |   |     | 166911766 |
|-------------------------|----|----|---|-----|-----------|
| SHIPPED BY COLOR        | S. | M. | L | XL. | XXL.      |