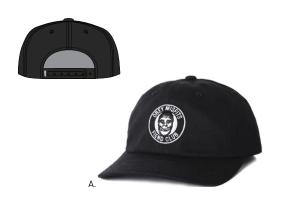

#### MISFITS CARESS SNAPBACK

#### 100570078

- Mid profile 5 panel snapback hat
   2-color direct custom OBEY / Misfits Graphic embroidery at center front crown
- 100% Cotton

|    | COLOR | 0/S |  |
|----|-------|-----|--|
| Α. | BLACK |     |  |